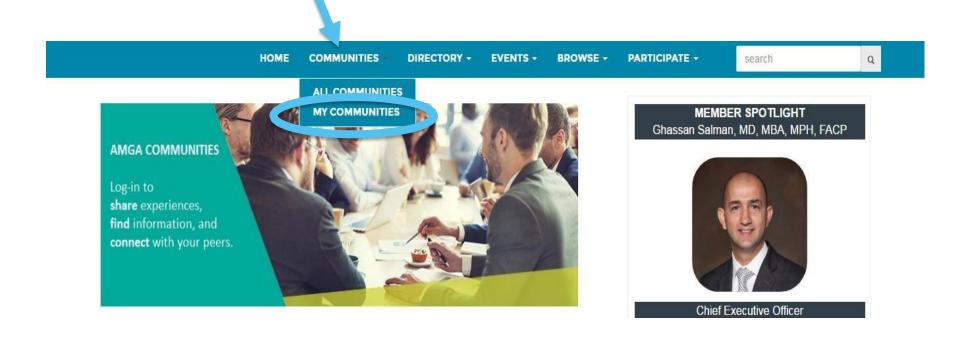

• To find the Together 2 Goal® Community, click on "Communities," then "My Communities."

Click on "Together 2 Goal®."

- From the Together 2 Goal®
   Community page you will be able to:
  - See the latest discussion posts and add yourown.