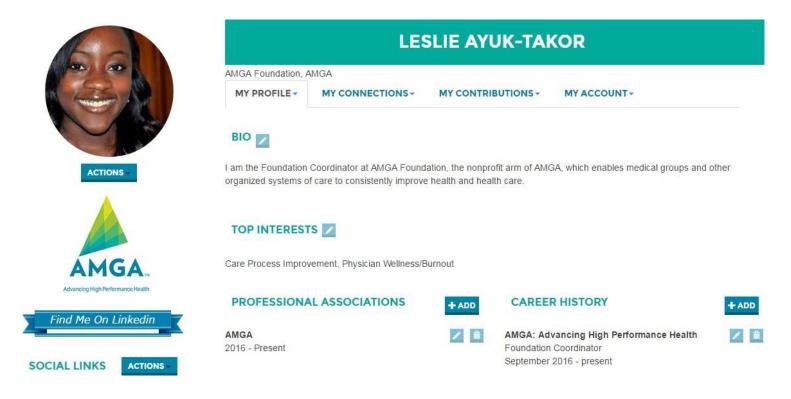

#### **PERSONALIZE**

 Edit and personalize your profile by adding a profile picture and bio. You may also link your social media accounts and share your interests, professional affiliations, career history, and more