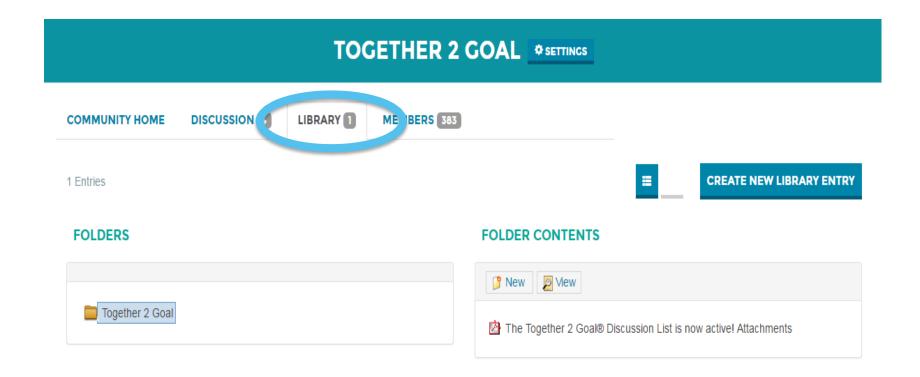

| ne or password? |       |

• To find the Together 2 Goal® Community, click on "Communities," then "My Communities."



Click on "Together 2 Goal®."





- From the Together 2 Goal®
   Community page you will be able to:
  - See the latest discussion posts and add yourown.

Note: "Adding" a discussion post or "Posting a new message" works the same as emailing aquestion to amga-t2g@connectedcommunity.org.





Thread Subject

Referrals/Billing for Dietician CDE Visits

EPIC users and variation of care

1 17 days ago by Jennifer Wyckoff, MD

The Together 2 Goal® Discussion List is now active!

0 28 days ago by Leslie Ayuk-Takor

1 to 4 of 4 threads (7 total posts)

Search for and see your fellow Together 2 Goal® members





View a library of attached documents





### **PERSONALIZE**

 Take the time to personalize your AMGA Communities profile. Click on the icon in the upper right-hand corner to see your profile





#### **PERSONALIZE**

 Edit and personalize your profile by adding a profile picture and bio. You may also link your social media accounts and share your interests, professional affiliations, career history, and more





# **FAQS**

 Need help? Frequently Asked Questions can be found in the upper left-hand side of the Homepage





Additional questions or comments? Email together2goal@amga.org