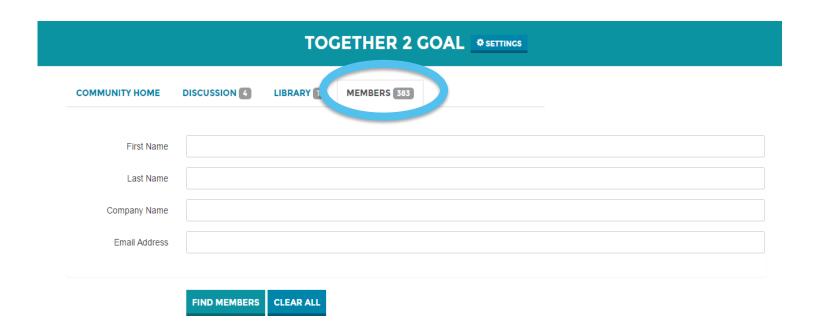

• To find the Together 2 Goal® Community, click on "Communities," then "My Communities."

Click on "Together 2 Goal®."

- From the Together 2 Goal®
   Community page you will be able to:
  - See the latest discussion posts and add yourown.

View a library of attached documents