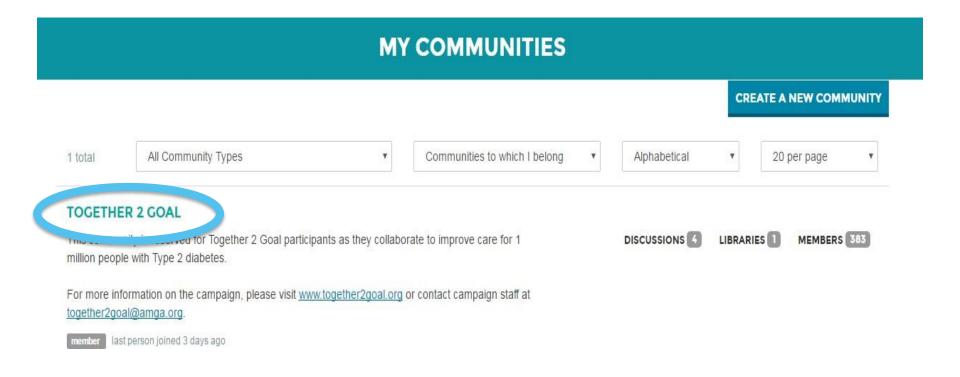

• To find the Together 2 Goal® Community, click on "Communities," then "My Communities."

Click on "Together 2 Goal®."

- From the Together 2 Goal®
   Community page you will be able to:
  - See the latest discussion posts and add yourown.