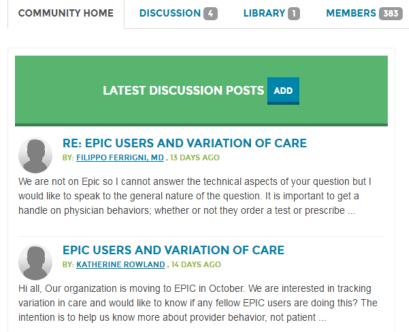

• To find the Together 2 Goal® Community, click on "Communities," then "My Communities."

Click on "Together 2 Goal®."

- From the Together 2 Goal®
   Community page you will be able to:
  - See the latest discussion posts and add yourown.

Note: "Adding" a discussion post or "Posting a new message" works the same as emailing aquestion to amga-t2g@connectedcommunity.org.

Thread Subject

Referrals/Billing for Dietician CDE Visits

EPIC users and variation of care

1 17 days ago by Jennifer Wyckoff, MD

The Together 2 Goal® Discussion List is now active!

0 28 days ago by Leslie Ayuk-Takor

1 to 4 of 4 threads (7 total posts)

Search for and see your fellow Together 2 Goal® members

View a library of attached documents