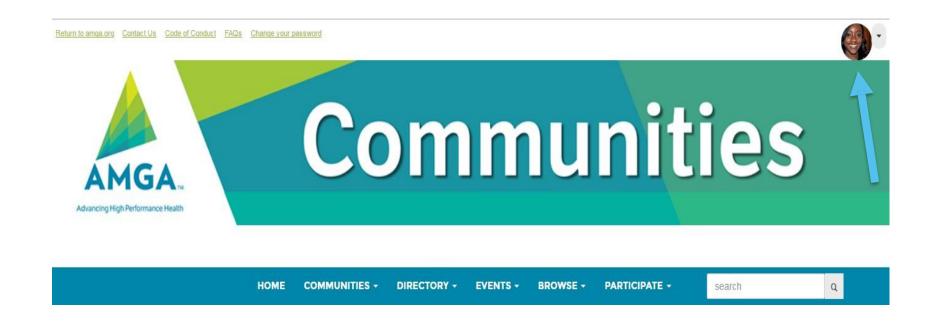

### **PERSONALIZE**

 Take the time to personalize your AMGA Communities profile. Click on the icon in the upper right-hand corner to see your profile